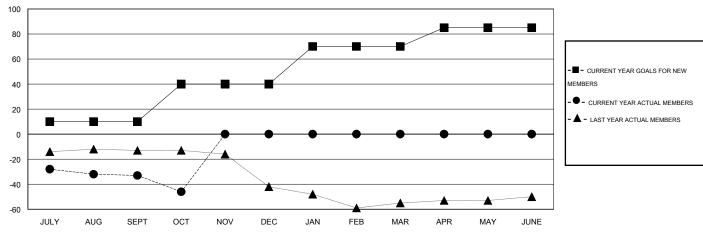

# **LOCATION PENNSYLVANIA**

|               |                  |                   |                  |                  | 1                     |                    |                                     |                    |                  |
|---------------|------------------|-------------------|------------------|------------------|-----------------------|--------------------|-------------------------------------|--------------------|------------------|
|               |                  | Clubs             |                  |                  | Members               |                    |                                     |                    |                  |
|               | RESU             | LTS FOR 2016-2017 | ,                |                  | RESULTS FOR 2016-2017 |                    |                                     |                    |                  |
| QUARTER       | NEW CLUB<br>GOAL | NEW CLUBS         | DROPPED<br>CLUBS | NET<br>GAIN/LOSS | QUARTER               | NEW MEMBER<br>GOAL | CHARTER AND<br>NEW MEMBERS<br>ADDED | DROPPED<br>MEMBERS | NET<br>GAIN/LOSS |
| JULY/AUG/SEPT | 0                | 0                 | 0                | 0                | JULY/AUG/SEPT         | 10                 | 11                                  | 44                 | -33              |
| OCT/NOV/DEC   | 0                | 0                 | 0                | 0                | OCT/NOV/DEC           | 30                 | 2                                   | 15                 | -13              |
| JAN/FEB/MAR   | 0                | 0                 | 0                | 0                | JAN/FEB/MAR           | 30                 | 0                                   | 0                  | 0                |
| APR/MAY/JUNE  | 0                | 0                 | 0                | 0                | APR/MAY/JUNE          | 15                 | 0                                   | 0                  | 0                |

#### GOALS AND ACTUAL MEMBERS CUMULATIVE

| DROPPED CLUBS: 0  DROPPED MEMBERS |        | 10 CLUBS OF 34 ADDED 1 OR MORE NEW MEMBERS | GENDER DISTRIBU<br>MALE<br>FEMALE | TION<br>703 (71.52%)<br>280 (28.48%) |     |
|-----------------------------------|--------|--------------------------------------------|-----------------------------------|--------------------------------------|-----|
| DECEASED CLUB CANCELLED           | 7<br>0 | CLICK HERE FOR HEALTH                      | FAMILY UNIT MEMBERS               |                                      | 249 |
| OTHER                             | 52     | ASSESSMENT DATA                            | HEAD OF HOUSEHOLD                 |                                      | 117 |
| TOTAL                             | 59     |                                            | NON-HEAD OF HOUSEHOL              | 132                                  |     |